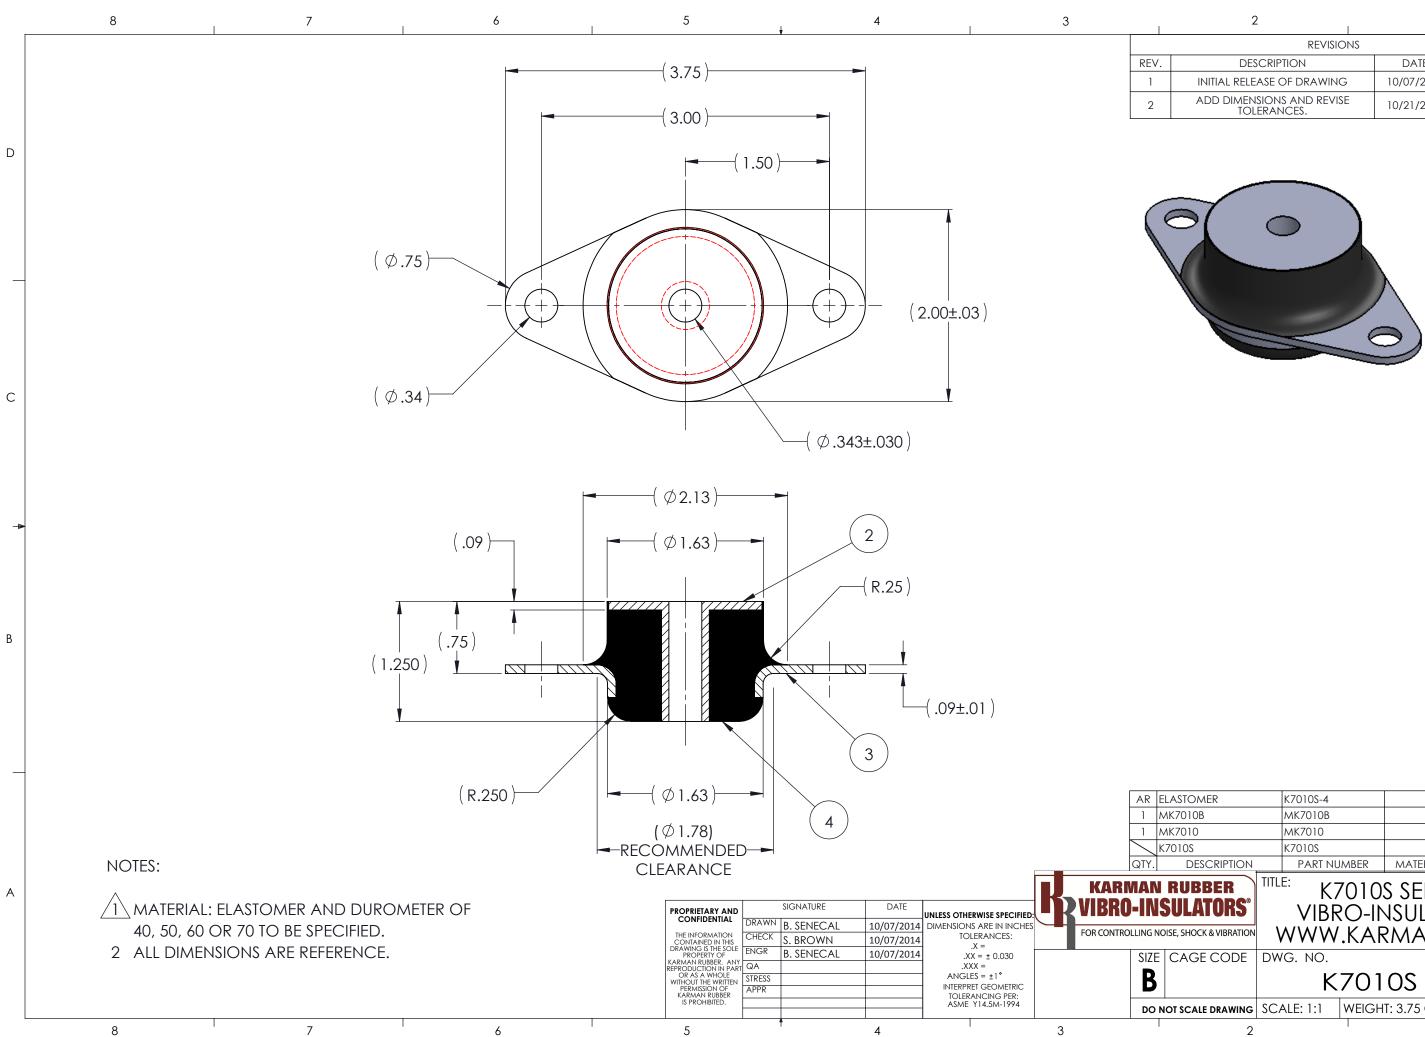

|                          |      |                     |       |            |            |          | - |
|--------------------------|------|---------------------|-------|------------|------------|----------|---|
|                          |      |                     |       |            |            |          |   |
|                          |      |                     |       |            |            |          |   |
|                          |      |                     |       |            |            |          | В |
|                          |      |                     |       |            |            |          |   |
|                          |      |                     |       |            |            |          |   |
|                          |      |                     |       |            |            |          |   |
|                          |      | K70105 4            |       |            |            | 4        |   |
| elastomer<br>Mk7010b     |      | K7010S-4<br>MK7010B |       |            | <u>/1\</u> | 4        | - |
| MK7010                   |      | MK7010D             |       |            |            | 2        | - |
| K7010S                   |      | K7010S              |       |            |            | 1        | - |
| DESCRIPTION              |      | PART NU             | IMBER | MATERIAI   | ORNO       | TES ITEN | 1 |
| I RUBBER<br>SULATORS®    | TITL | K/                  |       | S SERI     |            | <br>\    | A |
| IOISE, SHOCK & VIBRATION | \    |                     |       | RMAN       |            |          |   |
| CAGE CODE                | DW   | 'G. NO.             |       |            |            | REV      | 1 |
|                          |      | K                   | 701   | OS         |            | 2        |   |
| NOT SCALE DRAWING        | SC/  | ALE: 1:1            | WEIGH | T: 3.75 OZ | . SHEET    | T 1 OF 1 | 7 |
| 2                        |      |                     | 1     |            | 1          |          |   |
|                          |      |                     |       |            |            |          |   |

|      | tolerances. | 10/21/2014 |   |
|------|-------------|------------|---|
| 6    |             |            | 1 |
| - 30 |             |            |   |

|    | REVISIONS                                |            |          |  |
|----|------------------------------------------|------------|----------|--|
| ΄. | DESCRIPTION                              | DATE       | APPROVED |  |
|    | INITIAL RELEASE OF DRAWING               | 10/07/2014 | BS       |  |
|    | ADD DIMENSIONS AND REVISE<br>TOLERANCES. | 10/21/2014 | BS       |  |